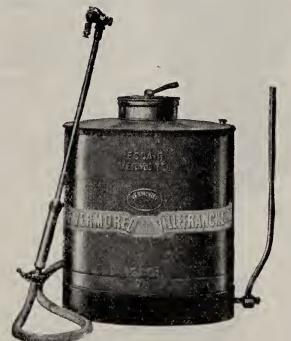

ROWN ity, 4 gallons; No a SPRAYER equipped with hose and Auto-Pop Attachment, \$9.00 (by P. P., \$9.30). No. 9-A—Galvanized tank; capacity, 4 gallons; equipped with hose and Auto-Pop, \$5.75 (by P.

No. 50-D-Galvanized tank; capacity, 2½ gallons; equipped with hose and Auto-Pop, \$5.00 (by P. P., \$5.20).

Auto-Pop Nozzle Attachment. Con-

Auto Sprau

P., \$6.00).

trols the flow instantly by a pressure of the hand. When Auto-Pop Attachment is purchased separately: Plain, \$1.40 each (by parcel post, \$1.50); complete with hose, \$1.85 (by parcel post, \$2.00).



## WHEELBARROW SPRAYER

Extreme width, 18 inches; 24-in. wheel with a 3-in. tread. Pump has 1½-in. diam. cylinder. Equipped with 12-gal. galvanized tank, 10 ft. of hose, 4-ft. extension pole, nozzle and shut-off valve, \$31.00.



## VERMOREL KNAPSACK **SPRAYER**

A new knapsack sprayer which works on the compressed air principle. Compact in construction and light in weight, so that it can be easily carried around. \$17.50 (by parcel post, \$18.00).

## RUBBER FUNNEL **STRAINER**



For quickly straining and pouring liquids into any compressed air sprayer tank; 4-inch diameter, noncollapsible, removable brass, nickeled strainer. Price, 25c. each.



## No. 50 WHEELBARROW **SPRAYER**

Adapted for spraying vegetable crops, flowers, orchards, etc., also for spraying disinfectants. Steel frame; galvanized tank; all brass pump; all working parts brass; 8 feet of hose. Price, \$14.00.

### **BUCKET SPRAY PUMPS**

These are made entirely of brass except the foot rest, bucket fastener and hand grip. The prices below do no